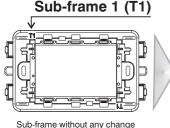

## SET-UP OF SUB-FRAME (T1) BASED ON THE PLATE USED

For plates of the series: VIMAR: ARKÉ FIKON **PLANA** PLANA SILVFR ARR: CHIARA

Note for the installer: with BTICINO serie Living, Light, Light Tech, Livinglight, Livinglight tech plates, if they are already present on the recess box and respective BTICINO frames, it is possible to insert the electronic device directly in these frames.