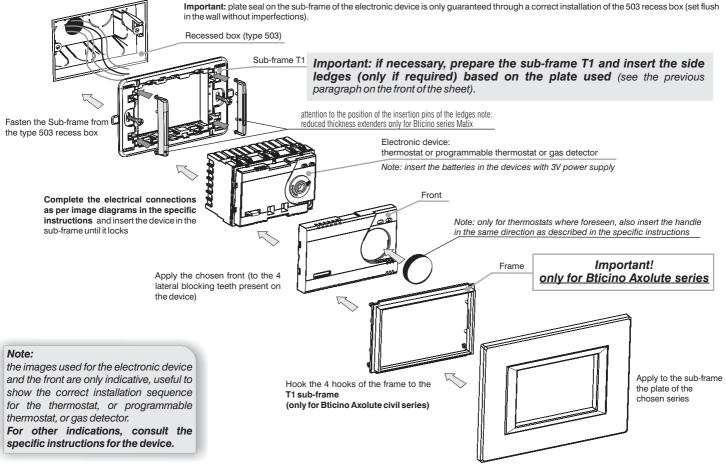

#### ASSEMBLY OF THE ELECTRONIC DEVICE BASED ON THE PLATE USED

#### CONTENT OF PACKAGING

- 1 Electronic recessed device
- 1 T1 model sub-frame
- 2 screws for fastening the sub-frame to the type 503 wall-mounted recess box
- 1 Front + handle (only for thermostat) with WHITE POLISHED finishing
- 1 Front + handle (only for thermostat) with ANTHRACITE finishing
- 1 Front + handle (only for thermostat) with SILVER MATT finishing
- 1 Set of reduced thickness ledges (only for BTICINO Matix series)
- 1 Frame (only for Axolute BTICINO series)