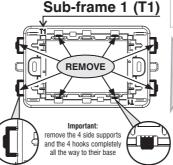

For plates of the series:

BTICINO: I MING LIGHT - LIGHT TECH - I MINGLIGHT

MATIX (it also requires insertion of the reduce thickness side ledges)

AXOLUTE (it also requires insertion of the frame)

For plates of the series:

**GEWISS CHORUS:** ONE/LUX/FLAT/GEO