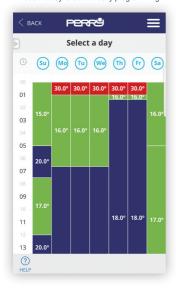

PERRY APP Setup

SELECT TYPE OF SYSTEM

TYPE OF CONTROL: HYSTERESIS / PID

AWAY OFFSET

In case of change of type of operation the programs will be canceled.

PERRY APP Programming

Summarised weekly programming screen. Press the day to set the daily programming.

#### DAILY PROGRAMMING

Daily programming (max 10 programs a day) can be defined for a minimum time of 1 minute and for a minimum temperature step of 0.5°C.