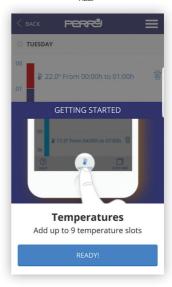

#### DAILY PROGRAMMING

Daily programming (max 10 programs a day) can be defined for a minimum time of 1 minute and for a minimum temperature step of 0.5°C.