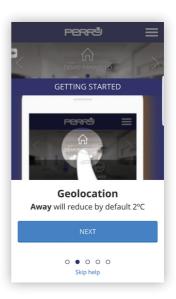

#### ASSOCIATION TO SMARTBOX

PERRY APP Geolocation

Geolocation allows you to automatically reduce the set temperature when the user is not home. The system does not require any intervention as it uses the GPS function of your smartphone. The temperature reduction can be set by the user (to a maximum of 5°C), it can be activated or deactivated and it can be modified manually.

- Select the home from the tab in the account settings and click geolocation to activate the function
- Then select the position of your home on the map and save it.
- Set the distance beyond which the system will consider you away from home.

- There are two ways to intervene manually:
  - 1. With the APP by selecting the home on the main screen
  - 2. By pressing any button on the programmable thermostat. This allows the system to know someone is home and it will set the "AT HOME" mode.

NB: intervening on the device with the APP, such as rising or lowering the temperature, does not modify the AT HOME / AWAY status

PERRY APP Install new devices

By pressing the "Install" button on the main screen you access the installation menu and you may select the type of device