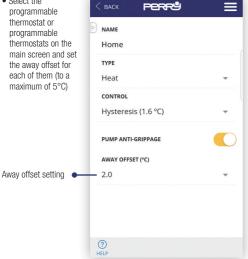

#### SETUP SCREEN

· Select the programmable thermostat or programmable thermostats on the main screen and set the away offset for each of them (to a maximum of 5°C)

Set up screen. In this section you may also set:

- · Name of programmable thermostat
- Type of device (heating/cooling)
- Type of control: Hysteresis (0.2°C / 0.4°C / 0.8°C / 1.6°C), PID (10 min. / 15 min. / 20 min. / 25 min.)
- . Descaling pump: in systems with a pump, it is good practice to turn it on periodically to prevent the build up of limestone and consequent seizure. When this function is activated, the programmable thermostat switches on heating 10 minutes a week
- Away offset: geolocation is used to reduce the set temperature by applying an offset when you are not home.

#### **FUNCTIONS ALWAYS ENABLED**

 Anti-block function with battery flat; with the battery flat (below) 2.4V) the device might not have enough power to switch off heating. With the battery flat, the relay remains at the OFF position.