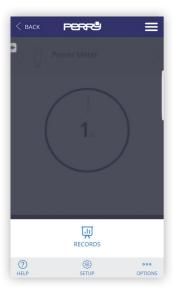

#### HELP

ADD / MODIFY PROGRAM

TIME SETTING

**PERRY APP Records** 

## DATA DISPLAY