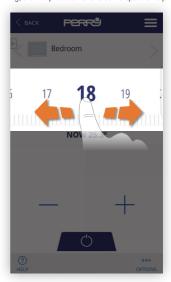

#### OVERRIDE / SWITCH OFF

Thermostat options

#### THERMOSTAT OPTIONS

**PERRY APP** Setur