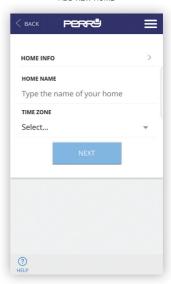

ogrammable thermostat is totally free of charge.

To do so you must have an operating e-mail address to access to complete registration by means of a verification e-mail.

Several devices (tablet, PC, smartphone) can use the same account and control the appliances associated to it.

Changes performed by one device will be shown on all the devices which have access to the account

You must accept the terms and conditions of use and the privacy policy to be able to register.

Find the Perry Programmable Thermostat App in stores or take a picture of the QR Code for the operating system which your device uses.









PERRY APP Account

#### INITIAL SCREEN



#### ACCOUNT SETTINGS



PERRY APP Account

#### ACCOUNT DATA



#### LANGUAGE SELECTION



#### HOME MANAGEMENT



#### ADD NEW HOME



#### HOME SETTINGS



#### ASSOCIATION TO SMARTBOX



PERRY APP Geolocation

Geolocation allows you to automatically reduce the set temperature when the user is not home. The system does not require any intervention as it uses the GPS function of your smartphone. The temperature reduction can be set by the user (to a maximum of 5°C), it can be activated or deactivated and it can be modified manually.

- Select the home from the tab in the account settings and click geolocation to activate the function
- Then select the position of your home on the map and save it.
- Set the distance beyond which the system will consider you away from home.



- There are two ways to intervene manually:
  - 1. With the APP by selecting the home on the main screen
  - 2. By pressing any button on the progr