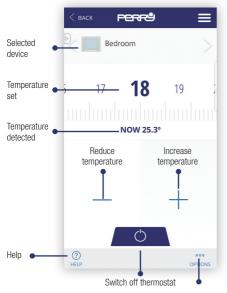

#### MAIN SCREEN

PERRY APP Thermostat

#### OVERRIDE / SWITCH OFF

Thermostat options

#### THERMOSTAT OPTIONS

**PERRY APP** Setur