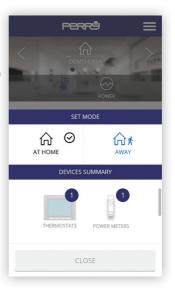

- There are two ways to intervene manually:
  - 1. With the APP by selecting the home on the main screen
  - 2. By pressing any button on the programmable thermostat. This allows the system to know someone is home and it will set the "AT HOME" mode.

NB: intervening on the device with the APP, such as rising or lowering the temperature, does not modify the AT HOME / AWAY status

PERRY APP Install new devices

By pressing the "Install" button on the main screen you access the installation menu and you may select the type of device