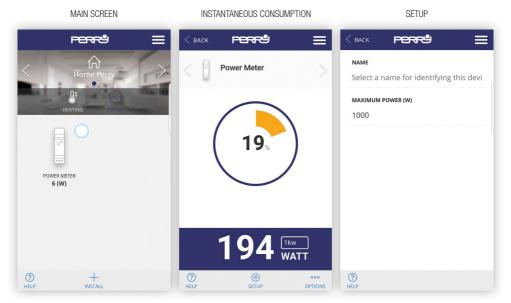

Override / Switch off 17
Thermostat options 17

PERRY APP Main screen

The APP allows the user to configure, program and access consumption statistics by using a simple and intuitive interface.

PERRY APP Login

NB: intervening on the device with the APP, such as rising or lowering the temperature, does not modify the AT HOME / AWAY status

PERRY APP Install new devices

By pressing the "Install" button on the main screen you access the installation menu and you may select the type of device

## **Install new devices**

By pressing the "Install" button on the main screen you access the installation menu and you may select the type of device

ENERGY METER ASSOCIATION FROM APP

In order to link the power meter, use a clip (already provided) to press the **small button** placed at the top of the device (see image above). You can check that it has been linked by looking at the device **LED**.

PERRY APP Setup

SELECT TYPE OF SYSTEM

TYPE OF CONTROL: HYSTERESIS / PID

AWAY OFFSET

In case of change of type of operation the programs will be canceled.

PERRY APP Programming

Summarised weekly programming screen. Press the day to set the daily programming.