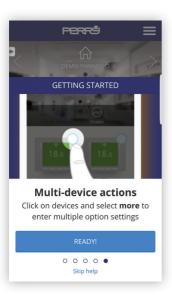

ograms a day) can be defined for a minimum time of 1 minute and for a minimum temperature step of 0.5°C.

#### COPY PROGRAM



#### HELP



ADD / MODIFY PROGRAM



TIME SETTING



**PERRY APP Records** 

## DATA DISPLAY



#### DAILY DISPLAY:

- . Operating minutes in the hour
- · Average temperature in the hour

#### MONTHLY DISPLAY:

- . Operating hours in the day
- Average temperature in the day

#### YEARLY DISPLAY:

- Monthly operating hours
- · Average monthly temperature

PERRY APP Energy Meter



PERRY APP Records



#### DATA DISPLAY









#### **Devices**

Your devices are divided in sections: **Heaters** or **Power Meter**.

#### NEXT

O O • O O
Skip help



#### Go to a device

Click on the device to setup and view its records

#### NEXT

O O O ● O Skip help PERRY APP Help



On some screens, for example temperature change and programming, the "Help" button shows some specific help functions



PERRY APP Support

#### SUPPORT





In case of failed connection, consult the FAQ on page: http://perry.it/it/prodotto/1tx-cr028wifikit.aspx

Or else access it using the QR code:



**Important:** the manufacturer shall not, under any circumstances, be liable if the products fail to operate due to the interruption of the internet network or unavailability of these resources: Cloud, Server, Portal.

**Important:** internet access costs are charged to users according to the rates of their mobile phone provider.

# Write down the date of your devices and of your accounts **SMARTBOX CODE SMARTBOX CODE SMARTBOX CODE**

# Find the Perry Programmable Thermostat App in stores