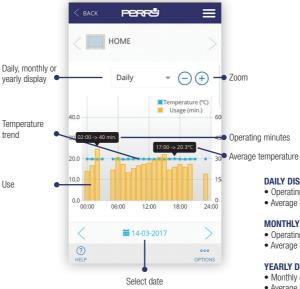

## DATA DISPLAY

#### DAILY DISPLAY:

- . Operating minutes in the hour
- · Average temperature in the hour

#### MONTHLY DISPLAY:

- . Operating hours in the day
- Average temperature in the day

#### YEARLY DISPLAY:

- Monthly operating hours
- · Average monthly temperature

PERRY APP Energy Meter

PERRY APP Records