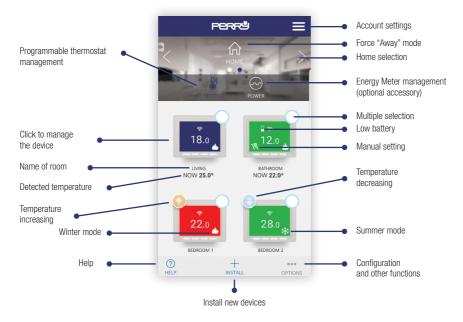

#### MAIN SCREEN

PERRY APP Thermostat

#### MULTIPLE SELECTIONS

PERRY APP Thermostat