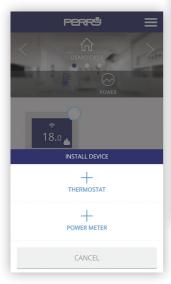

NB: intervening on the device with the APP, such as rising or lowering the temperature, does not modify the AT HOME / AWAY status

PERRY APP Install new devices

By pressing the "Install" button on the main screen you access the installation menu and you may select the type of device

## **Install new devices**

By pressing the "Install" button on the main screen you access the installation menu and you may select the type of device

ENERGY METER ASSOCIATION FROM APP

In order to link the power meter, use a clip (already provided) to press the **small button** placed at the top of the device (see image above). You can check that it has been linked by looking at the device **LED**.