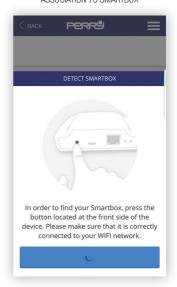

#### ASSOCIATION TO SMARTBOX

PERRY APP Geolocation

Geolocation allows you to automatically reduce the set temperature when the user is not home. The system does not require any intervention as it uses the GPS function of your smartphone. The temperature reduction can be set by the user (to a maximum of 5°C), it can be activated or deactivated and it can be modified manually.