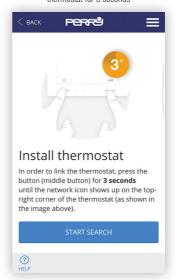

#### THERMOSTAT ASSOCIATION FROM APP

By following the wizard you may quickly associate the thermostat by pressing the search button and the two buttons displayed on the thermostat for 3 seconds

PERRY APP Install new devices