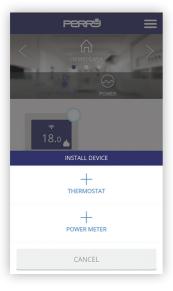

NB: intervening on the device with the APP, such as rising or lowering the temperature, does not modify the AT HOME / AWAY status

PERRY APP Install new devices

By pressing the "Install" button on the main screen you access the installation menu and you may select the type of device

## **Install new devices**

By pressing the "Install" button on the main screen you access the installation menu and you may select the type of device

ENERGY METER ASSOCIATION FROM APP

In order to link the power meter, use a clip (already provided) to press the **small button** placed at the top of the device (see image above). You can check that it has been linked by looking at the device **LED**.