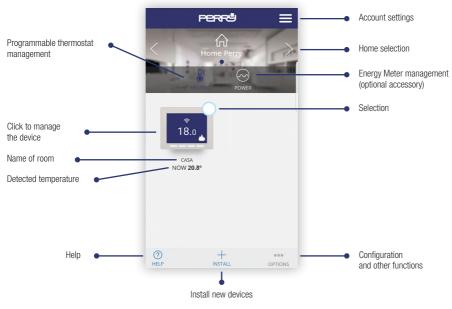

#### INITIAL SCREEN

#### ACCOUNT SETTINGS

PERRY APP Account

#### HOME MANAGEMENT

NB: intervening on the device with the APP, such as rising or lowering the temperature, does not modify the AT HOME / AWAY status

PERRY APP Install new devices

By pressing the "Install" button on the main screen you access the installation menu and you may select the type of device

## **Install new devices**

By pressing the "Install" button on the main screen you access the installation menu and you may select the type of device

ENERGY METER ASSOCIATION FROM APP

In order to link the power meter, use a clip (already provided) to press the **small button** placed at the top of the device (see image above). You can check that it has been linked by looking at the device **LED**.