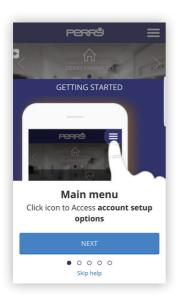

AWAY OFFSET



In case of change of type of operation the programs will be canceled.

PERRY APP Programming

Summarised weekly programming screen. Press the day to set the daily programming.



#### DAILY PROGRAMMING



Daily programming (max 10 programs a day) can be defined for a minimum time of 1 minute and for a minimum temperature step of 0.5°C.

#### COPY PROGRAM



#### HELP



ADD / MODIFY PROGRAM



TIME SETTING



**PERRY APP Records** 

## DATA DISPLAY



#### DAILY DISPLAY:

- . Operating minutes in the hour
- · Average temperature in the hour

#### MONTHLY DISPLAY:

- . Operating hours in the day
- Average temperature in the day

#### YEARLY DISPLAY:

- Monthly operating hours
- · Average monthly temperature

PERRY APP Energy Meter



PERRY APP Records



#### DATA DISPLAY









#### **Devices**

Your devices are divided in sections: **Heaters** or **Power Meter**.

#### NEXT

O O • O O
Skip help



#### Go to a device

Click on the device to setup and view its records

#### NEXT

O O O ● O Skip help PERRY APP Help



On some screens, for example temperature change and programming, the "Help" button shows some specific help functions



PERRY APP Support

#### SUPPORT





In case of failed connection, consult the FAQ on page: http://perry.it/it/prodotto/1tx-cr028wifikit.aspx

Or else access it using the QR code:



**Important:** the manufacturer shall not, under any circumstances, be liable if the products fail to operate due to the interruption of the internet network or unavailability of these resources: Cloud, Server, Portal.

**Important:** internet ac