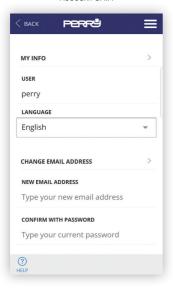

* 



The creation and registration of an account to manage the Wi-Fi programmable thermostat is totally free of charge.

To do so you must have an operating e-mail address to access to complete registration by means of a verification e-mail.

Several devices (tablet, PC, smartphone) can use the same account and control the appliances associated to it.

Changes performed by one device will be shown on all the devices which have access to the account

You must accept the terms and conditions of use and the privacy policy to be able to register.

Find the Perry Programmable Thermostat App in stores or take a picture of the QR Code for the operating system which your device uses.









PERRY APP Account

#### INITIAL SCREEN



#### ACCOUNT SETTINGS



PERRY APP Account

#### ACCOUNT DATA



#### LANGUAGE SELECTION



#### HOME MANAGEMENT



#### ADD NEW HOME



#### HOME SETTINGS



#### ASSOCIATION TO SMARTBOX



PERRY APP Geolocation

Geolocation allows you to automatically reduce the set temperature when the user is not home. The system does not require any intervention as it uses the GPS function of your smartphone. The temperature reduction can be set by the user (to a maximum of 5°C), it can be activated or deactivated and it can be modified manually.

- Select the home from the tab in the account settings and click geolocation to activate the function
- Then select the position of your home on the map and save it.
- Set the distance beyond which the system will consider you away from home.



- There are two ways to intervene manually:
  - 1. With the APP by selectin