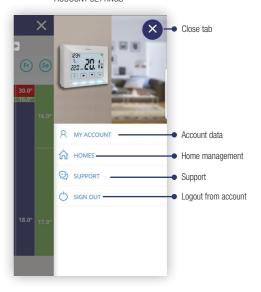

#### ACCOUNT SETTINGS

PERRY APP Account

#### ACCOUNT DATA

#### LANGUAGE SELECTION

#### HOME MANAGEMENT