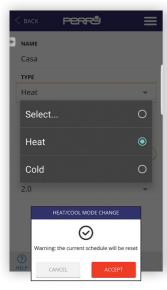

- · Name of programmable thermostat
- Type of device (heating/cooling)
- Type of control: Hysteresis (0.2°C / 0.4°C / 0.8°C / 1.6°C), PID (10 min. / 15 min. / 20 min. / 25 min.)
- . Descaling pump: in systems with a pump, it is good practice to turn it on periodically to prevent the build up of limestone and consequent seizure. When this function is activated, the programmable thermostat switches on heating 10 minutes a week
- Away offset: geolocation is used to reduce the set temperature by applying an offset when you are not home.

PERRY APP Setup

SELECT TYPE OF SYSTEM

TYPE OF CONTROL: HYSTERESIS / PID

AWAY OFFSET

In case of change of type of operation the programs will be canceled.

PERRY APP Programming

Summarised weekly programming screen. Press the day to set the daily programming.