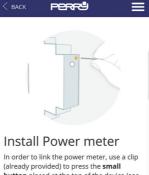

## **Install new devices**

By pressing the "Install" button on the main screen you access the installation menu and you may select the type of device

ENERGY METER ASSOCIATION FROM APP

In order to link the power meter, use a clip (already provided) to press the **small button** placed at the top of the device (see image above). You can check that it has been linked by looking at the device **LED**.