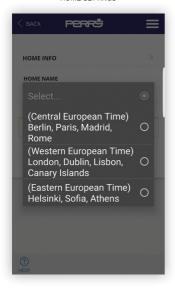

is totally free of charge.

To do so you must have an operating e-mail address to access to complete registration by means of a verification e-mail.

Several devices (tablet, PC, smartphone) can use the same account and control the appliances associated to it.

Changes performed by one device will be shown on all the devices which have access to the account

You must accept the terms and conditions of use and the privacy policy to be able to register.

Find the Perry Programmable Thermostat App in stores or take a picture of the QR Code for the operating system which your device uses.









PERRY APP Account

#### INITIAL SCREEN



#### ACCOUNT SETTINGS



PERRY APP Account

#### ACCOUNT DATA



#### LANGUAGE SELECTION



#### HOME MANAGEMENT



#### ADD NEW HOME



#### HOME SETTINGS



#### ASSOCIATION TO SMARTBOX



PERRY APP Geolocation

Geolocation allows you to automatically reduce the set temperature when the user is not home. The system does not require any intervention as it uses the GPS function of your smartphone. The temperature reduction can be set by the user (to a maximum of 5°C), it can be activated or deactivated and it can be modified manually.

- Select the home from the tab in the account settings and click geolocation to activate the function
- Then select the position of your home on the map and save it.
- Set the distance beyond which the system will consider you away from home.



- There are two ways to intervene manually:
  - 1. With the APP by selecting the home on the main screen
  - 2. By pressing any button on the programmable thermostat. Th