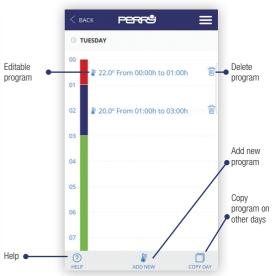

#### DAILY PROGRAMMING

Daily programming (max 10 programs a day) can be defined for a minimum time of 1 minute and for a minimum temperature step of 0.5°C.

#### COPY PROGRAM

#### HELP

ADD / MODIFY PROGRAM

TIME SETTING

**PERRY APP Records** 