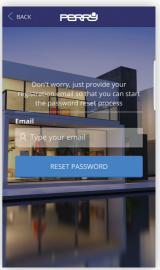

#### RECOVER PASSWORD

**PERRY APP Create account** 

The creation and registration of an account to manage the Wi-Fi programmable thermostat is totally free of charge.

To do so you must have an operating e-mail address to access to complete registration by means of a verification e-mail.