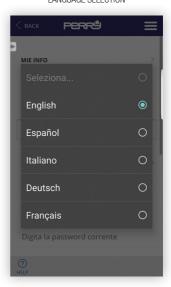

stration of an account to manage the Wi-Fi programmable thermostat is totally free of charge.

To do so you must have an operating e-mail address to access to complete registration by means of a verification e-mail.

Several devices (tablet, PC, smartphone) can use the same account and control the appliances associated to it.

Changes performed by one device will be shown on all the devices which have access to the account

You must accept the terms and conditions of use and the privacy policy to be able to register.

Find the Perry Programmable Thermostat App in stores or take a picture of the QR Code for the operating system which your device uses.









PERRY APP Account

#### INITIAL SCREEN



#### ACCOUNT SETTINGS



PERRY APP Account

#### ACCOUNT DATA



#### LANGUAGE SELECTION



#### HOME MANAGEMENT



#### ADD NEW HOME



#### HOME SETTINGS



#### ASSOCIATION TO SMARTBOX



PERRY APP Geolocation

Geolocation allows you to automatically reduce the set temperature when the user is not home. The system does not require any intervention as it uses the GPS function of your smartphone. The temperature reduction can be set by the user (to a maximum of 5°C), it can be activated or deactivated and it can be modified manually.

- Select the home from the tab in the account settings and click geolocation to activate the function
- Then select the position of your home on the map and save it.
- Set the distance beyond which the system will consider you away from home.



- There are two ways to intervene manually:
  - 1. With the APP by selecting the home on the main scre