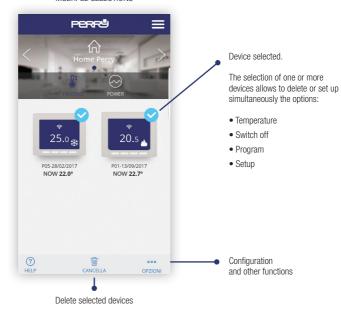

#### MULTIPLE SELECTIONS

PERRY APP Thermostat

Following dissociation of the programmable thermostat (by means of the procedure described in the relative manual), simply select the device on the main screen of the App by means of the multiple checkbox and press "Delete".