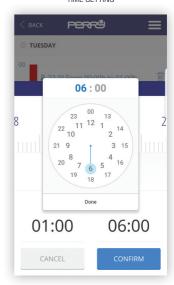

temperature by applying an offset when you are not home.

#### **FUNCTIONS ALWAYS ENABLED**

 Anti-block function with battery flat; with the battery flat (below) 2.4V) the device might not have enough power to switch off heating. With the battery flat, the relay remains at the OFF position.

PERRY APP Setup

SELECT TYPE OF SYSTEM



TYPE OF CONTROL: HYSTERESIS / PID



AWAY OFFSET



In case of change of type of operation the programs will be canceled.

PERRY APP Programming

Summarised weekly programming screen. Press the day to set the daily programming.



#### DAILY PROGRAMMING



Daily programming (max 10 programs a day) can be defined for a minimum time of 1 minute and for a minimum temperature step of 0.5°C.

#### COPY PROGRAM



#### HELP



ADD / MODIFY PROGRAM



TIME SETTING



**PERRY APP Records** 

## DATA DISPLAY



#### DAILY DISPLAY:

- . Operating minutes in the hour
- · Average temperature in the hour

#### MONTHLY DISPLAY:

- . Operating hours in the day
- Average temperature in the day

#### YEARLY DISPLAY:

- Monthly operating hours
- · Average monthly temperature

PERRY APP Energy Meter



PERRY APP Records



#### DATA DISPLAY









#### **Devices**

Your devices are divided in sections: **Heaters** or **Power Meter**.

#### NEXT

O O • O O
Skip help



#### Go to a device

Click on the device to setup and view its records

#### NEXT

O O O ● O Skip help PERRY APP Help



On some screens, for example temperature change and programming, the "Help" button shows some specific help functions



PERRY APP Support

#### SUPPORT





In case of failed