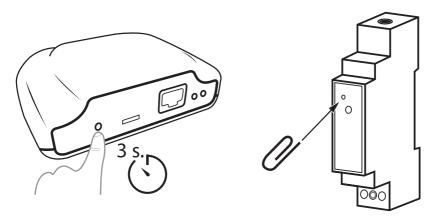

## **Install new devices**

By pressing the "Install" button on the main screen you access the installation menu and you may select the type of device

ENERGY METER ASSOCIATION FROM APP

In order to link the power meter, use a clip (already provided) to press the **small button** placed at the top of the device (see image above). You can check that it has been linked by looking at the device **LED**.

#### LED indicator states

Unlinked:

To associate the Energy Meter via APP, press the search key and use a paper clip to press the key on the meter.

imag. Love). You can leck that it no been linked by looking at the device **LED**.

#### ENERGY METER ASSOCIATION IN ROOM

Instead of association via APP, you may associate the Energy Meter by pressing the association key on the Smartbox for 3 seconds and the button on the Energy Meter using a paper clip.