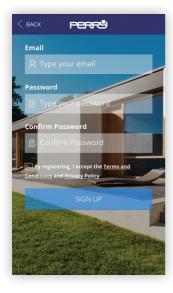

#### RECOVER PASSWORD

**PERRY APP Create account** 

The creation and registration of an account to manage the Wi-Fi programmable thermostat is totally free of charge.

To do so you must have an operating e-mail address to access to complete registration by means of a verification e-mail.

You must accept the terms and conditions of use and the privacy policy to be able to register.

Find the Perry Programmable Thermostat App in stores or take a picture of the QR Code for the operating system which your device uses.