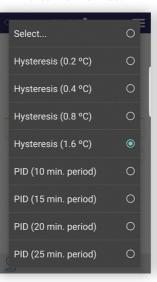

- · Name of programmable thermostat
- Type of device (heating/cooling)
- Type of control: Hysteresis (0.2°C / 0.4°C / 0.8°C / 1.6°C), PID (10 min. / 15 min. / 20 min. / 25 min.)
- . Descaling pump: in systems with a pump, it is good practice to turn it on periodically to prevent the build up of limestone and consequent seizure. When this function is activated, the programmable thermostat switches on heating 10 minutes a week
- Away offset: geolocation is used to reduce the set temperature by applying an offset when you are not home.