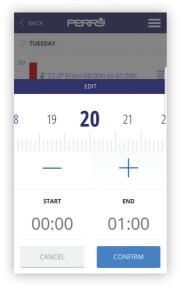

#### DAILY PROGRAMMING

Daily programming (max 10 programs a day) can be defined for a minimum time of 1 minute and for a minimum temperature step of 0.5°C.

#### COPY PROGRAM

#### HELP

ADD / MODIFY PROGRAM

TIME SETTING

**PERRY APP Records** 