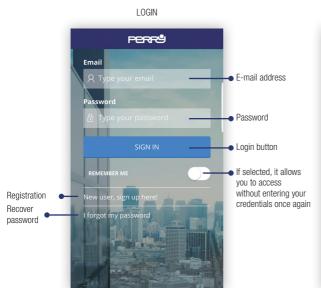

Override / Switch off 17
Thermostat options 17

PERRY APP Main screen

The APP allows the user to configure, program and access consumption statistics by using a simple and intuitive interface.

PERRY APP Login