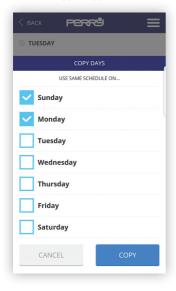

- Away offset: geolocation is used to reduce the set temperature by applying an offset when you are not home.

#### **FUNCTIONS ALWAYS ENABLED**

 Anti-block function with battery flat; with the battery flat (below) 2.4V) the device might not have enough power to switch off heating. With the battery flat, the relay remains at the OFF position.

PERRY APP Setup

SELECT TYPE OF SYSTEM



TYPE OF CONTROL: HYSTERESIS / PID



AWAY OFFSET



In case of change of type of operation the programs will be canceled.

PERRY APP Programming

Summarised weekly programming screen. Press the day to set the daily programming.



#### DAILY PROGRAMMING



Daily programming (max 10 programs a day) can be defined for a minimum time of 1 minute and for a minimum temperature step of 0.5°C.

#### COPY PROGRAM



#### HELP



ADD / MODIFY PROGRAM



TIME SETTING



**PERRY APP Records** 

## DATA DISPLAY



#### DAILY DISPLAY:

- . Operating minutes in the hour
- · Average temperature in the hour

#### MONTHLY DISPLAY:

- . Operating hours in the day
- Average temperature in the day

#### YEARLY DISPLAY:

- Monthly operating hours
- · Average monthly temperature

PERRY APP Energy Meter



PERRY APP Records



#### DATA DISPLAY









#### **Devices**

Your devices are divided in sections: **Heaters** or **Power Meter**.

#### NEXT

O O • O O
Skip help



#### Go to a device

Click on the device to setup and view its records

#### NEXT

O O O ● O Skip help PERRY APP Help



On some screens, for example temperature change and programming, the "Help" button shows some specific help functions



PE