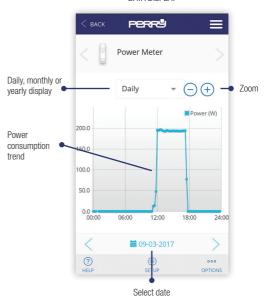

## DATA DISPLAY

#### DAILY DISPLAY:

- . Operating minutes in the hour
- · Average temperature in the hour

#### MONTHLY DISPLAY:

- . Operating hours in the day
- Average temperature in the day

#### YEARLY DISPLAY:

- Monthly operating hours
- · Average monthly temperature

PERRY APP Energy Meter

PERRY APP Records