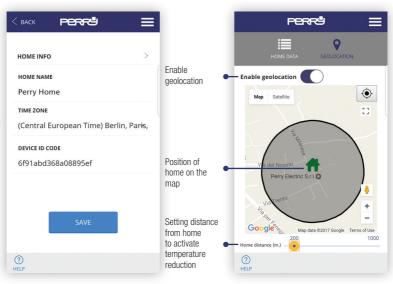

#### HOME SETTINGS

#### ASSOCIATION TO SMARTBOX

PERRY APP Geolocation

Geolocation allows you to automatically reduce the set temperature when the user is not home. The system does not require any intervention as it uses the GPS function of your smartphone. The temperature reduction can be set by the user (to a maximum of 5°C), it can be activated or deactivated and it can be modified manually.

- Select the home from the tab in the account settings and click geolocation to activate the function
- Then select the position of your home on the map and save it.
- Set the distance beyond which the system will consider you away from home.