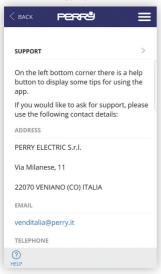

#### SUPPORT

In case of failed connection, consult the FAQ on page: http://perry.it/it/prodotto/1tx-cr028wifikit.aspx

Or else access it using the QR code:

**Important:** the manufacturer shall not, under any circumstances, be liable if the products fail to operate due to the interruption of the internet network or unavailability of these resources: Cloud, Server, Portal.