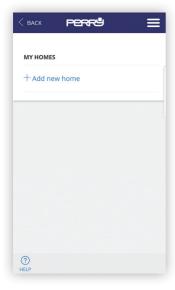

o manage the Wi-Fi programmable thermostat is totally free of charge.

To do so you must have an operating e-mail address to access to complete registration by means of a verification e-mail.

Several devices (tablet, PC, smartphone) can use the same account and control the appliances associated to it.

Changes performed by one device will be shown on all the devices which have access to the account

You must accept the terms and conditions of use and the privacy policy to be able to register.

Find the Perry Programmable Thermostat App in stores or take a picture of the QR Code for the operating system which your device uses.









PERRY APP Account

#### INITIAL SCREEN



#### ACCOUNT SETTINGS



PERRY APP Account

#### ACCOUNT DATA



#### LANGUAGE SELECTION



#### HOME MANAGEMENT



#### ADD NEW HOME



#### HOME SETTINGS



#### ASSOCIATION TO SMARTBOX



PERRY APP Geolocation

Geolocation allows you to automatically reduce the set temperature when the user is not home. The system does not require any intervention as it uses the GPS function of your smartphone. The temperature reduction can be set by the user (to a maximum of 5°C), it can be activated or deactivated and it can be modified manually.

- Select the home from the tab in the account settings and click geolocation to activate the function
- Then select the position of your home on the map and save it.
- Set the distance beyond which the system will consider you away from home.



- There are two ways to intervene manually:
  - 1. With the APP by selecting the home on the main screen
  - 2. By pressing an