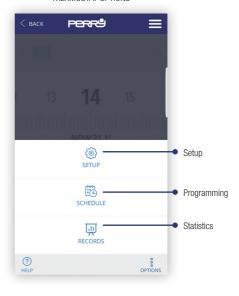

| PERRY APP                         |    |                           | Contents |
|-----------------------------------|----|---------------------------|----------|
| Main screen                       | 3  | Multiple selections       | 1        |
| Login                             | 4  | Setup                     |          |
| Create account                    |    | Type of system            |          |
| Account                           | 6  | Type of control           | 2        |
| Account settings                  | 6  | Away offset               | 21       |
| Account data                      | 7  | Programming               | 2        |
| Language selection                | 7  | Daily programming         | 2        |
| Home management                   | 8  | Copy program              | 2        |
| Add new home                      | 8  | Add / Modify program      | 2:       |
| Home settings                     | 9  | Time setting              | 2        |
| Association to Smartbox           | 9  | Records                   | 24       |
| Geolocation                       | 10 | Energy Meter              |          |
| Force away mode                   | 11 | Main screen               |          |
| Install new devices               | 12 | Instantaneous consumption | 2        |
| Thermostat association from APP   | 12 | Setup                     | 2        |
| Thermostat association in room    | 13 | Records                   | 2        |
| Energy Meter Association from App | 14 | Help                      | 2        |
| Energy Meter Association in Room  | 15 | Support                   | 3        |
| Thermostat                        | 16 |                           |          |
| Main screen                       |    |                           |          |
|                                   |    |                           |          |

Override / Switch off 17
Thermostat options 17

PERRY APP Main screen

The APP allows the user to configure, program and access consumption statistics by using a simple and intuitive interface.

PERRY APP Login