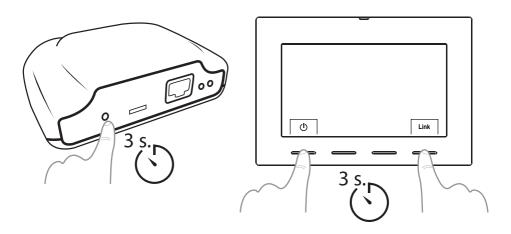

#### THERMOSTAT ASSOCIATION IN ROOM

Instead of association via APP, you may associate the thermostat by pressing the association key on the Smartbox for 3 seconds and the two external buttons on the thermostat for 3 seconds.