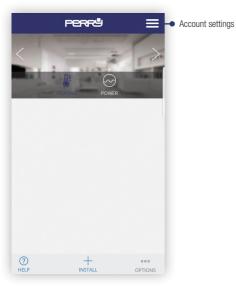

NB: intervening on the device with the APP, such as rising or lowering the temperature, does not modify the AT HOME / AWAY status

PERRY APP Install new devices

By pressing the "Install" button on the main screen you access the installation menu and you may select the type of device